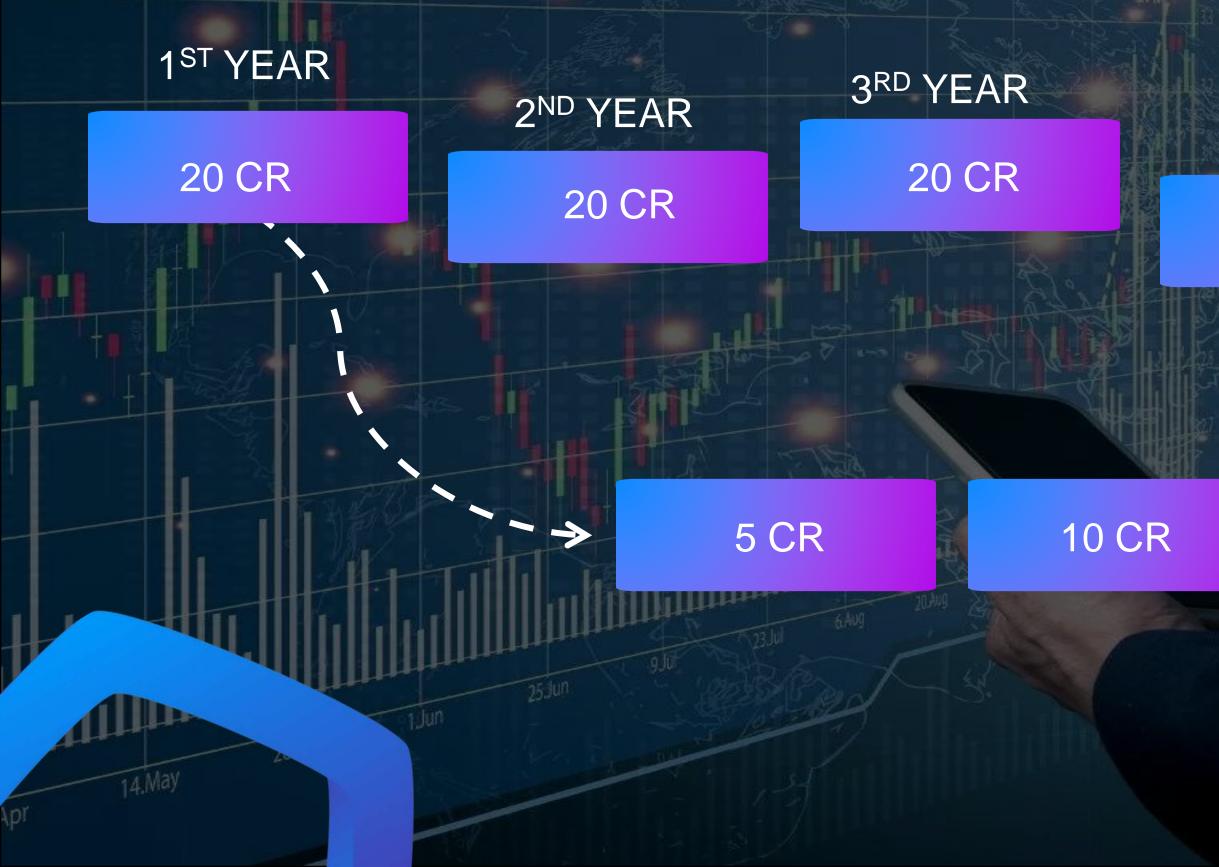

### TOTAL SUPPLY

# 100 CR

### SUPPLY DISTRIBUTION

### 5<sup>TH</sup> YEAR

### 4<sup>TH</sup> YEAR

### 20 CR

### 5 CR